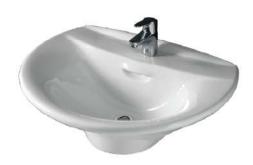

## **VENICE 650 WALL HUNG BASIN**

Cat. No 4-13X

Faucet not included

W 25 5/8" 20 1/8" D 9"

## **Features:**

- ► Wall hung basin
- ► Made of Vitreous China
- ► Available with 1-hole (4-131), 4" centerset (4-134), and 8" widespread (4-138)
- ▶ Pre-drilled overflow hole
- ► Mounting hardware included