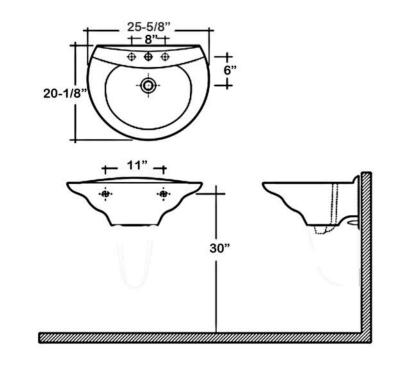

## **VENICE 650 WALL HUNG BASIN**

Cat. No 4-13X

Faucet not included

W 25 5/8" 20 1/8" D 9"

## **Interior Dimensions:**

| Basin Interior:                    | 16-1/2" x 12" |
|------------------------------------|---------------|
| Basin Depth:                       | 7"            |
| Water depth to overflow:           | 3-3/4"        |
| Back of basin to center of faucet: | 2-1/2"        |
| Back of basin to center of drain:  | 8"            |
| Mount holes cc:                    | 11"           |